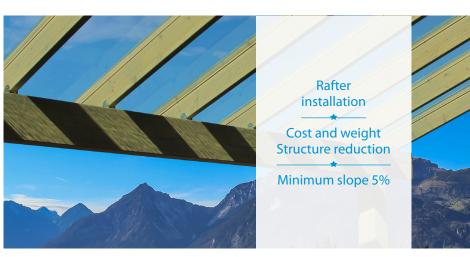

# **Typical Assembly**

### Overview

SUNTUF<sup>®</sup> EZ-Glaze offers smart design, elegant glasslike appearance, versatility, low maintenance and sustainable performance.

SUNTUF<sup>®</sup> EZ-Glaze incorporates a proprietary profiled design which enables it to be installed over rafters with a high loading capacity.