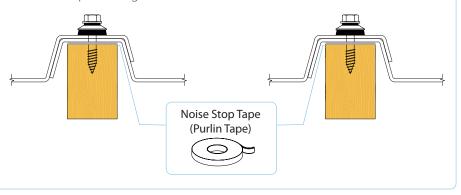

# **Typical Assembly**

#### Edge of Corrugation & Side Lap

Use fixing screw 50mm x 14g with 25mm EPDM washer. Drill 10mm expansion hole into sheet at fixing or use a Clearfix screw (with hole cutter). Set fix points at 500mm apart along sheet crest.