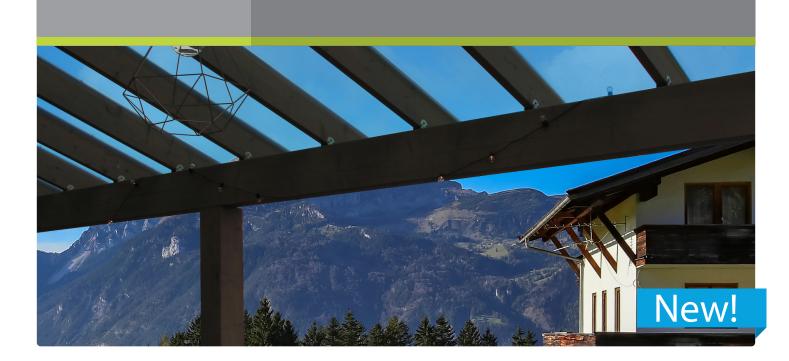

### Overview

SUNTUF<sup>®</sup> EZ-Glaze offers smart design, elegant glasslike appearance, versatility, low maintenance and sustainable performance.

SUNTUF<sup>®</sup> EZ-Glaze incorporates a proprietary profiled design which enables it to be installed over rafters with a high loading capacity.

# **Typical Applications**

- Pergolas and Gazebos
- Patio enclosures
- Sunrooms
- Carports