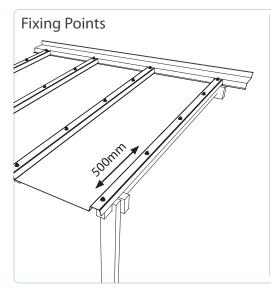

#### Edge of Corrugation & Side Lap

Use fixing screw 50mm x 14g with 25mm EPDM washer. Drill 10mm expansion hole into sheet at fixing or use a Clearfix screw (with hole cutter). Set fix points at 500mm apart along sheet crest.